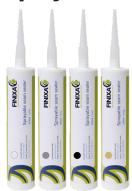

## Sprayable Seam Sealer

Finixa sprayable seam sealer is a professional quality, durable elastic sprayable and brushable coating, used to close joints and openings and can be used inside door skins and body panels, or any area where a sound deadening and/or structured coating is needed.

#### Benefits

- · Seamless and fast sealing for interior and exterior auto body seams and joints.
- Fast and clean application.
- No primer needed, good adhesion, lasting flexibility.
- Paintable after 30 minutes.

Available in 4 colours

• White, Grey, Black & Beige