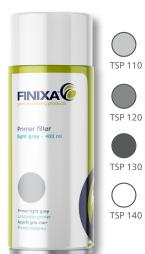

# Universal Primers

Finixa universal primer is ideal for spot repairs and small panel repairs. Suitable to finish with all solvent and water based 1K and 2K paints.

Available in white, light grey, mid grey, and dark grey 400ml aerosols