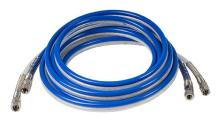

# Twin Air/Paint Hoses

Anest Iwata Twin Air/Paint reinforced hoses complete with fittings. Suitable for Pressure Pots and Transfer Pumps.

Available in 2, 5, 7, 10, 15 & 20 mtrs

BH23.2 69<sup>95</sup> BH23.5 BH23.7 \$109<sup>95</sup>

BH23.10 BH23.15 \$184<sup>95</sup>

**FINIXA GREEN PAINT SYSTEM** 