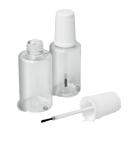

# **Touch Up Bottles**

TUB 60 - 50ml Semi-transparent plastic bottle with safety cap, volume ratio printed on the bottle and integrated brush to touch up car paint.

The glass ball inside the bottle is compatible with both water and solventbased paints 60/box

TUB 61 - 20ml is a transparent plastic bottle with screw cap and integrated brush to touch up car paint. The glass ball inside the bottle is compatible with both water and solvent-based paints 100/box