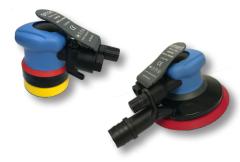

# SmartLine DA Sanders

Quality Smart dual action sanders.

## Available in two sizes;

- Ø 75mm 2.5mm orbit
- Ø 150mm 2.5 or 5mm orbit

WÂGNER