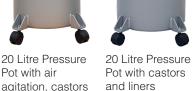

### **RAZOR TAPE®**

Premium pre-taped masking film

- Sharp paint lines
- Clean release for 30 days
- No paint bleed
- Dispensers available\* 2 sizes options
  - ◊ 2.7m drop x 15m

10 Litre Pressure Pot with castors and liners