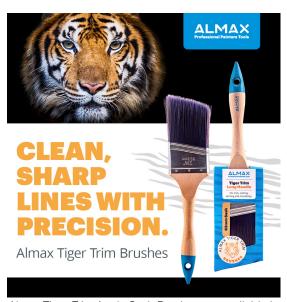

Almax Tiger Trim Angle Sash Brushes are available in 50 or 63mm and short (TTS) or long handle (TTL)