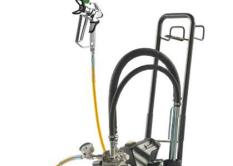

up>50</sup>

**ALMAX** 

**Pressure Pot Range** 



**SmartLine** 

**Air Fittings** 



# SmartLine DA Sanders



Quality Smart dual action sanders.

## Available in two sizes;

- Ø 75mm 2.5mm orbit
- Ø 150mm 2.5 or 5mm orbit



WÂGNER

# SmartLine Nitrile Gloves



Superior Strength Black Nitrile Gloves provide superior protection from most contaminants as well as providing a hypoallergenic barrier for added protection.

Available in Medium, Large & XL





\$520 \$460

SMAF20SFT SMAF20SHT

SMAF20SMT

# **LS400 Series 2 Digital Basecoat Spray Gun**

The Anest Iwata LS400 Series 2 Base range is perfectly placed for the application of basecoats. Optimised setups are available to cover a wide range of application requirements, and a variety of options allow for different styles and speeds



SF 23 Pro 2-in-1 Airless

**Diaphragm Spray Unit** 

\$3,350



# **WS400 Series 2 Digital Clearcoat Spray Gun**

The Anest Iwata WS400 Series 2 Clear Superior range is perfectly placed for the application of clearcoats. Optimised setups are available to cover a wide range of application requirements, and a variety of options allow for different styles and

# Twin Air/Paint Hoses



Anest Iwata Twin Air/Paint reinforced hoses complete with fittings. Suitable for Pressure Pots and Transfer Pumps.

Available in 2, 5, 7, 10, 15 & 20 mtrs

BH23.2 69<sup>95</sup> BH23.5 BH23.7 \$109<sup>95</sup>

BH23.10 BH23.15 \$184<sup>95</sup>





**FINIXA GREEN PAINT SYSTEM** 



#### **SELF-LEVELING PUTTY**



- LATEST INNOVATION IN PAINT SYSTEMS
- CLOSING CAP DESIGNED FOR STABILITY
- ULTRA-THIN PET-LI