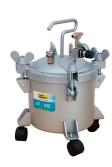

RAZ-1820 **\$5**<sup>95</sup>

RAZ-2715 \$ 6<sup>25</sup> \*RAZ-1820D \$9<sup>50</sup> \*RAZ-2715D \$10<sup>50</sup>

**ALMAX** 

**Pressure Pot Range** 

**SmartLine** 

**Air Fittings** 