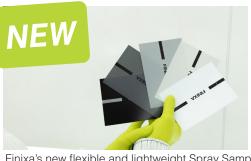

Finixa's new flexible and lightweight Spray Sample Cards make colour matching easier and more accurate while simultaneously protecting your surface from scratches.

Made out of plasticised paper and available in 4 colours, equipped with a Ø 15 mm hole and central line in different colours to determine the coverage. Packs of 250 pcs.