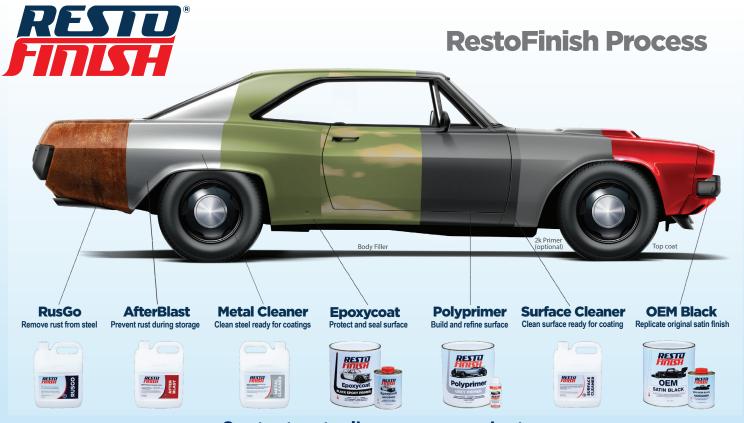

# Feb - Mar 2025 PROMOTIONS

**RestoFinish is finally coming to New Zealand!** The RestoFinish products are designed to maximise efficiency and give the best possible foundation for any automotive restoration. Products include rust treatment, metal cleaning, high build Epoxycoat and the most popular Polyprimer.