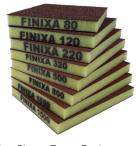

# Sharp Foam Pad

The Finixa Sharp Foam Pads are coated with an extra ceramic-coated aluminium oxide grit, which makes them stronger and more durable. An additional advantage is that the ceramic coating also counteracts clogging, which also leads to a more uniform sanding result.

Grits available: P80-P1500